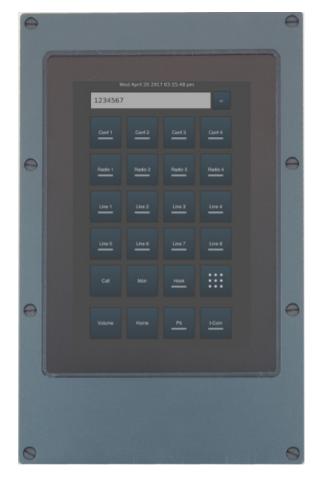

## MLT600 Multi Line Terminal

The MLT600 is an advanced digital voice terminal connected through Ethernet to the tactical router and media gateway unit (IPX600) within K-T20S

The MLT600 is power fed using PoE through the Ethernet interface or local connected 12 VDC.

The MLT600 is a digital multi line voice terminal equipped with:

- Touch display for use as a standard digital voice terminal
- Dedicated line keys, configurable for subscriber facilities
- Keys for access to conferences
- Support for split headset
- Support for footswitch (option)

## The MLT600 can:

- Serve subscribers with requirements for multiple subscriber facilities in an effective way
- Handle up to ten communication lines in parallel
- Monitor up to two lines (battle circuits or radio networks) at the same time